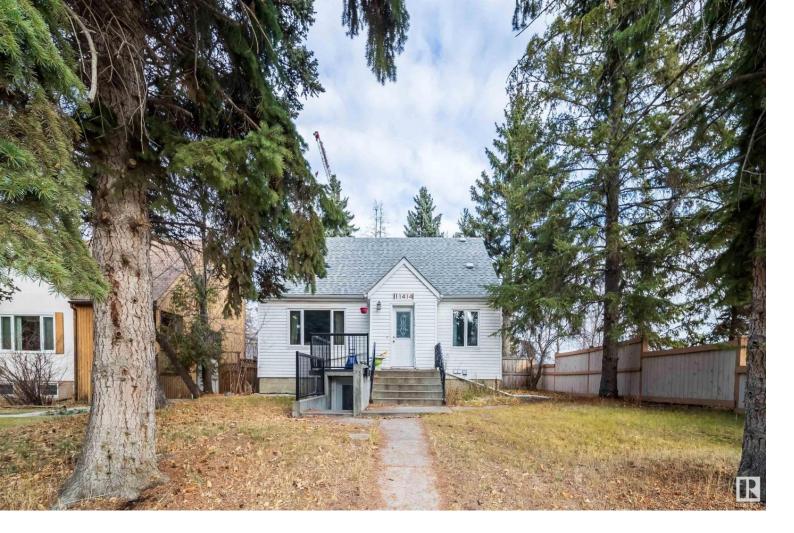

## 11414 75 Avenue Edmonton AB \$675,000

Incredible development opportunity in highly desirable Belgravia! Located 1/2 block away from the Belgravia LRT station and situated on a unique end/corner adjacent to green space, this 52x130 lot is prime for redevelopment. An excellent holding property, it is currently fully tenanted, and has a legal basement suite. As you enter the home you are welcomed by the living room which looks out onto the tree lined street. The dining room flows into the kitchen and the primary bedroom is found on the main floor along with the 4-piece bathroom. The upstairs has 2 more generous bedrooms. The 2 bedroom legal basement suite has a separate entrance, full kitchen, living room, bathroom, and shared laundry. This prime LRT redevelopment opportunity allows you to get your permits approved while the tenants cover the carrying cost. With Edmonton's infill development plans the opportunities are extensive. Opportunities like this rarely come along. Don't delay!