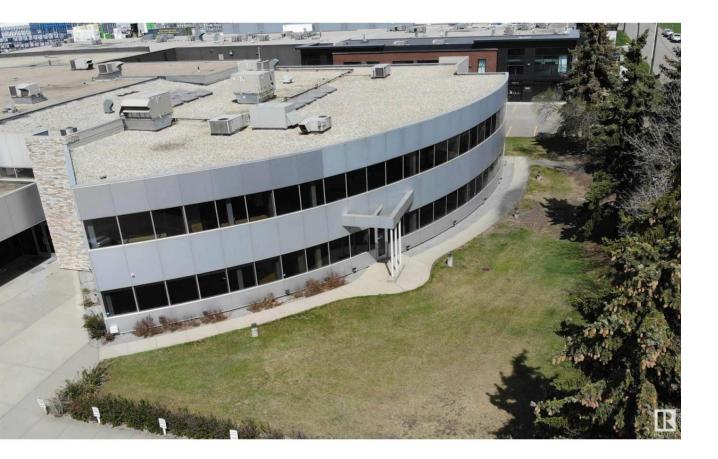

## Edmonton Alberta

Presenting an exceptional leasing opportunity, this property offers prime showroom or office space directly situated on 170th Street. With flexible options available, the main floor boasts up to 9,500 sq.ft. of retail showroom or flex office space, while the second level offers an additional 10,000 sq.ft. of office space. Demising options starting at 5,500 sq.ft. provide further versatility to suit various tenant needs. Enjoying remarkable exposure to 170th Street's bustling traffic, averaging 33,288 vehicles per day, the property offers extensive building signage opportunities and high visibility. Its attractive design features wrap-around windows and skylights, ensuring abundant natural light on both floors. Access between floors is facilitated by an elevator and stairwell, with ongoing improvements enhancing accessibility. On-site parking is both convenient and ample, with energized stalls available. (id:6769)