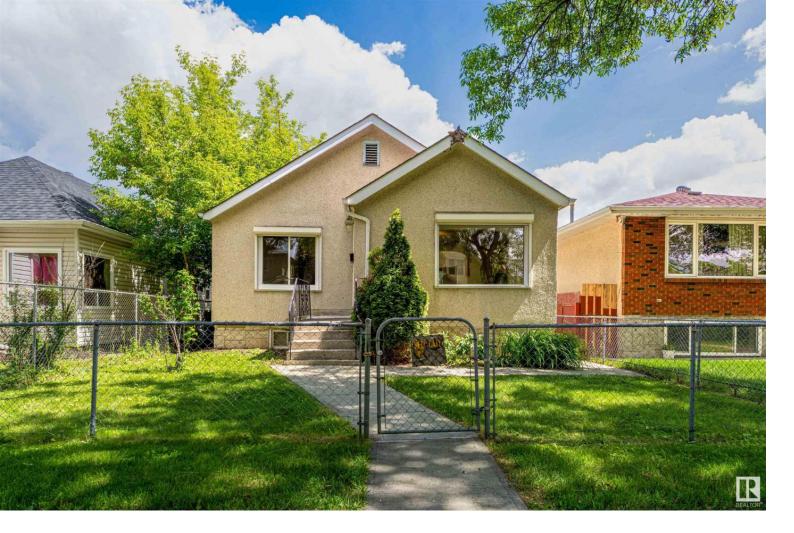

## 11431 88 Street Edmonton AB

\$299,900

Welcome to this charming character home in the heart of Parkdale, just minutes from Downtown Edmonton! This property boasts a spacious lot featuring a large garden, and an oversized double garage, perfect for all your storage needs. Step inside to find new windows that flood the home with natural light, fresh paint on the main floor, and stunning new floors that enhance the home's original charm. The main floors offers 3 bedrooms, a 4 piece bathroom, and a huge living area. The SEPARATE ENTRANCE leads to a fully-equipped IN-LAW SUITE featuring its own kitchen, a fourth bedroom, 3 piece bathroom, and large living space, ideal for extended family. Located in a friendly neighbourhood close to parks, schools, and amenities, this home offers both convenience and character. Don't miss out on this unique opportunity!