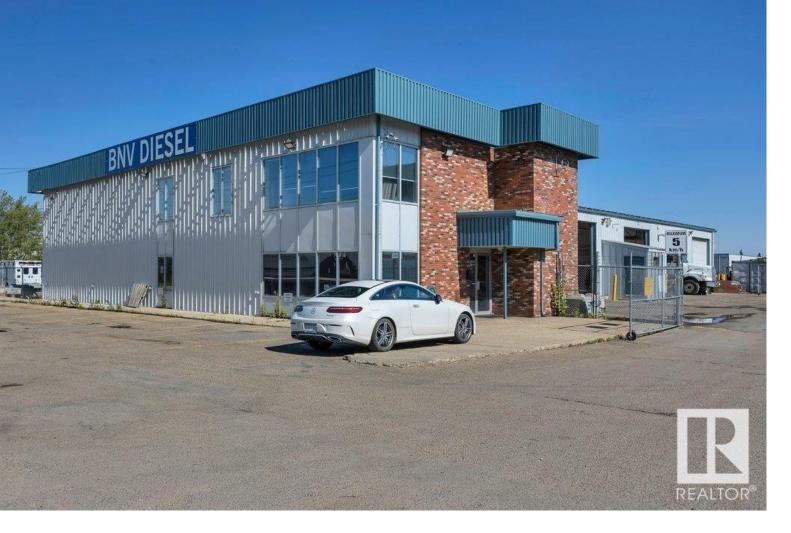

# Edmonton Alberta \$4,380,000

Exceptional commercial property with a sprawling land size of 3.56 acres. Boasting a vast shop and office area spanning over 12,000.00 square feet. This property is equipped with a truck wash bay, four drive through truck repair bays and a bay for storage and parts. The shop area has 11, 14' overhead doors and epoxy coated floor. Makeup air system and has separate lines for compressed air, water and oil. The office area offers comfort with air conditioning, luxury vinyl plank flooring, ample windows, and soundproof separation from the shop. All the light fixtures in office, shop and yard are LED. An ideal space and location for a heavy duty truck repair business with additional revenue from a large truck wash bay, plus increase your profits even more by leasing semi truck owners large parking stalls! (id:6769)