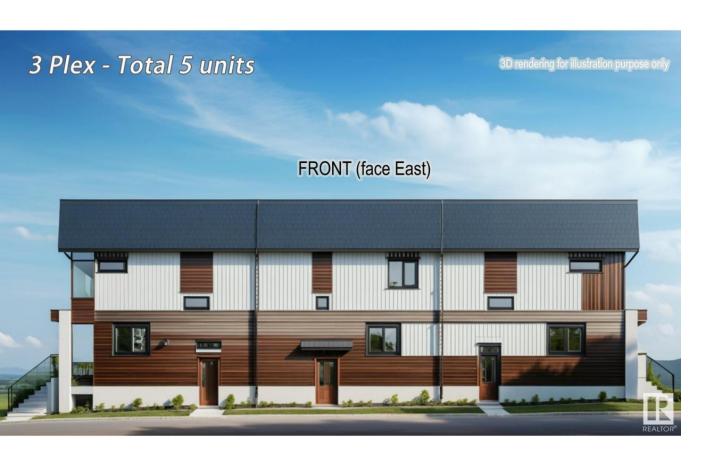

## Edmonton Alberta

\$1,930,000

University property investor! one of the kind: 3plex total 5 units: 17 beds + 17 baths + 3 half baths. This property is suitable for the CMHC MLI SELECT PROGRAM. Layouts are perfect for university students. The property is projected to generate approximately \$141,600 in annual gross rent and cap rate of 5%. Fully finished and equipped with all appliances and landscaping. Walk to train (LRT) station and 2 stops to University of Alberta. The project is estimated to be completed in the Summer 2025. (id:6769)