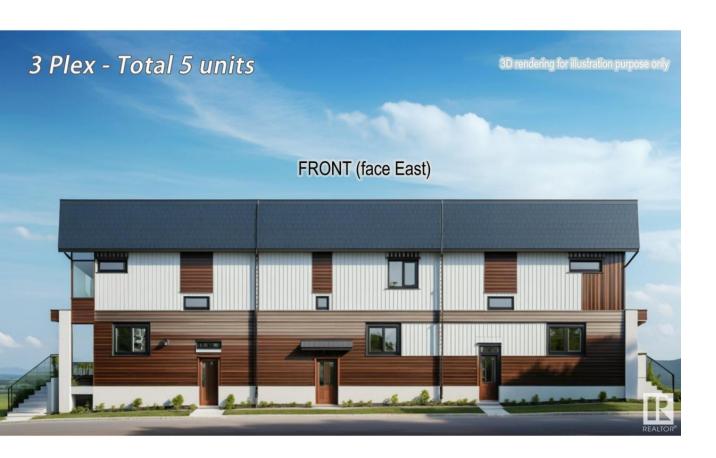

## Edmonton Alberta

\$1,930,000

Currently DP permit completed - University property investor! one of the kind: 3plex total 5 units: 17 beds + 17 baths + 3 half baths. Upstairs each unit is around 1300 sqft. Basement each unit is around 654 sqft. The project layouts are designed for university students rental. The property is projected to generate approximately \$141,600 in annual gross rent and cap rate of 5.02%. Fully finished and equipped with all appliances and landscaping. Walk to train (LRT) station and 2 stops to University of Alberta. The project is estimated to be completed in the Summer 2025. (id:6769)