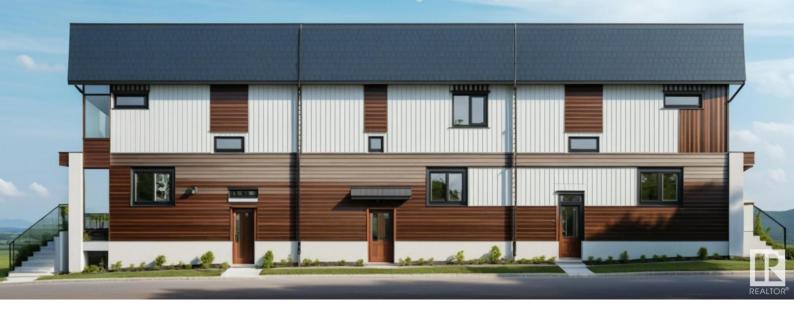

### FRONT (face East)

## 11436 78 Avenue Edmonton AB \$1,930,000

University property investor! one of the kind: 3plex total 5 units: 17 beds + 17 baths + 3 half baths. This property is suitable for the CMHC MLI SELECT PROGRAM. Layouts are perfect for "university students". The property is projected to generate approximately \$141,600 in annual gross rent and cap rate of 5%. Fully finished and equipped with all appliances and landscaping. Walk to train (LRT) station and 2 stops to University of Alberta. The project is estimated to be completed in the Summer 2025.