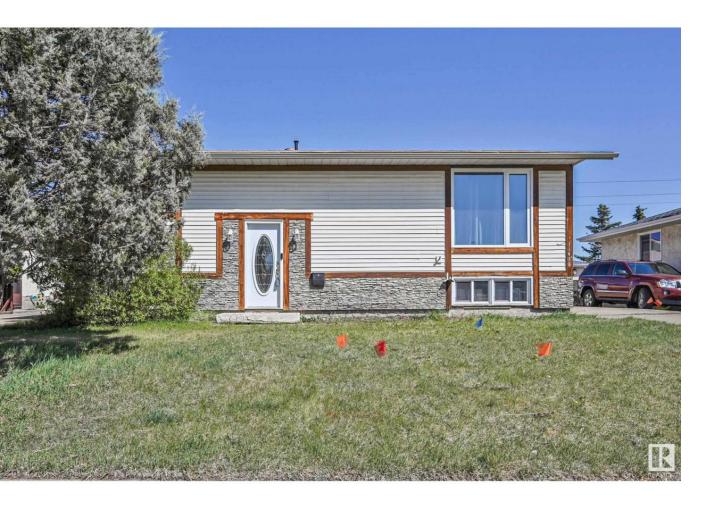

## Edmonton Alberta

\$424,900

Amazing Home! Welcome to this BILEVEL ON A HUGE LOT, in the highly desirable area of Castle Downs!

Offering elegance, and magnificent living spaces. The Main Floor hosts a warm living space imbued with natural light. The kitchen outstanding from every angle, showcases tasteful finishes, plenty of Counter space, Stainless Steel Appliances. The Main Floor showcases 2 Large Bedrooms, & a Full Bathrooms. The Fully Finished Basement has a Large Living Room, cozy family room, 2 large bedrooms, and a bathroom. Oversized Double Detached Garage. Large Backyard is your own private oasis, mature tree's, and shrubs. Upgrade's: Windows, Shingles, Flooring, Furnace, Water Tank, Kitchen, Bathrooms, Deck, A/C. Located in a quiet a Cul-De-Sac with plenty of schools and amenities. (id:6769)