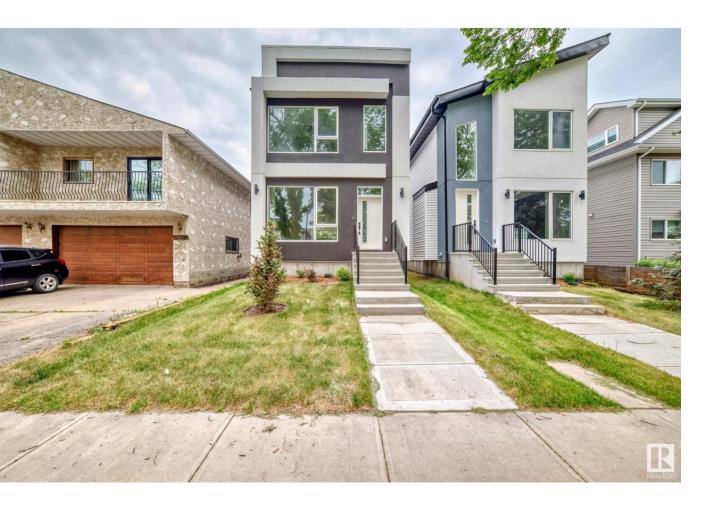

## Edmonton Alberta

\$600,000

Brand new, FULLY LANDSCAPED 1,827 sq.ft. 3 bedroom, 2.5 bathroom home with SEPARATE SIDE ENTRY, a detached double garage, and a huge backyard! This infill is centrally located and makes for an easy commute anywhere in the city, especially downtown. You will love the openness of the main floor with 9 foot ceilings, a floor-to-ceiling tiled electric fireplace, and the home is bright all day due to facing east and backing west. The finishings throughout are trendy but timeless, and that kitchen is to die for with the waterfall-edge granite. The functionality of the home overall is perfect for a growing family as the bedrooms are all good sizes, especially the primary bedroom with walk-in closet and full ensuite. Looking for INCOME POTENTIAL? The separate side entrance to the basement allows for a FUTURE RENTAL SUITE. Do not miss out on your chance to own this beautiful home! (id:6769)