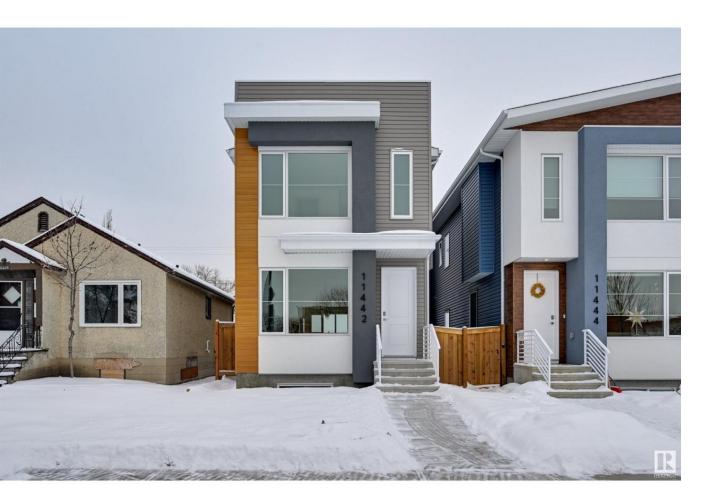

## Edmonton Alberta

HIGHLANDS neighbour ~ Fantastic 2 storey infill ~ 1700+ sq.ft. w/ a finished basement. Walk in & be pleased with the generous entrance & brightly lit space. Main floor has an amazing kitchen with two-tone cabinetry (with soft close hinges), generous island, stainless steel appliances, quartz counter tops, pot lights, and funky pendant lighting. This home has vinyl plank & tile throughout (no carpet). 2nd floor has the primary bedroom with lovely vaulted ceilings, walk-in closet, and stylish 5 piece ensuite (with soaker tub). The other 2 bedrooms are perfect for kids rooms/office/or den. Head downstairs to a family room space with a wall of cabinetry - perfect for entertaining. Also in the basement is a bedroom + 4 piece bathroom. Other features include: west facing deck, & a double detached garage, and hot water on demand. This home is walking distance to Highlands liquor store, Fox Burger, Sabor Restaurant & Concordia College and Highlands golf course. (id:6769)