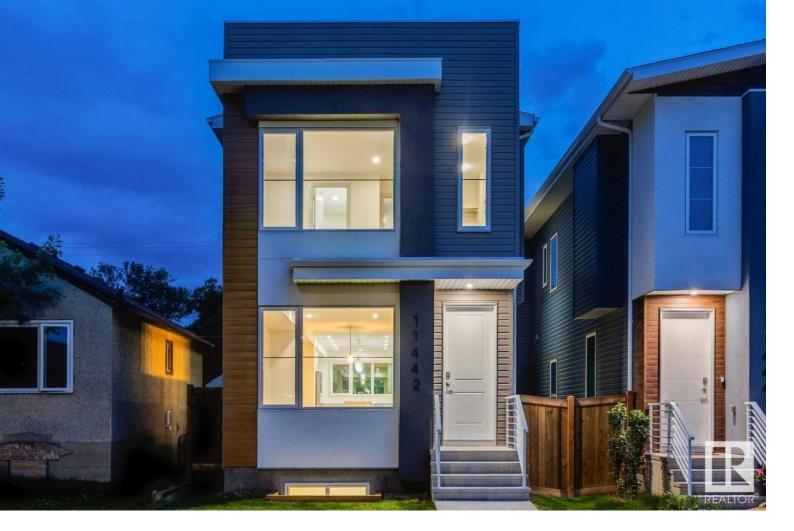

## Edmonton Alberta \$639,000

HIGHLANDS neighbour ~ Fantastic 2 storey infill ~ 1700+ sq.ft. w/ a finished basement. Walk in & enjoy the spacious entrance & brightly lit space. Main floor has an amazing kitchen with two-tone cabinetry (with soft close hinges), big island, lots of drawers, stainless steel appliances, quartz counter tops, pot lights, and contemporary pendant lighting. This home has vinyl plank & tile throughout (no carpet). 2nd floor has the primary bedroom with vaulted ceilings, walk-in closet, and stylish 5 piece ensuite (with soaker tub). The other 2 bedrooms are perfect for kids rooms/office/or den. Head downstairs to a family room space with a wall of cabinetry - perfect for entertaining or crafting. Also in the basement is a bedroom + 4 piece bathroom. Other features include: west facing deck, & double detached garage, and hot water on demand. This home is walking distance to Highlands liquor store, Fox Burger, Sabor Restaurant & Concordia College and Highlands golf course. (id:6769)