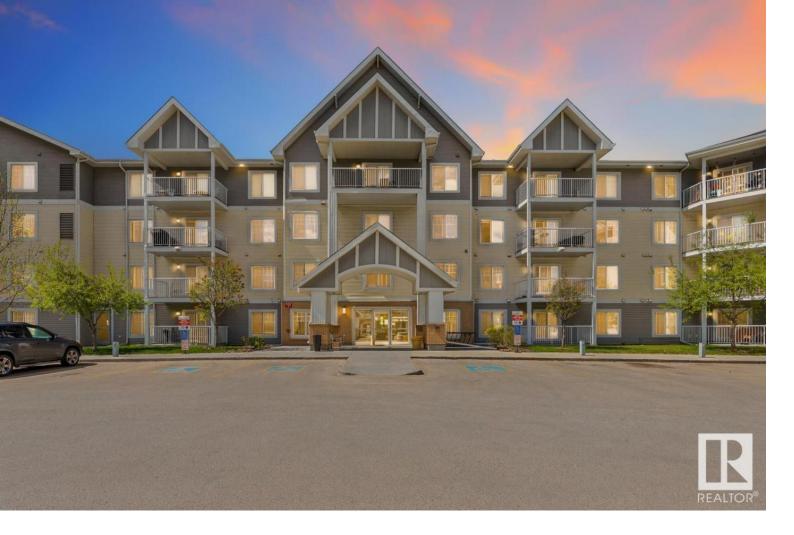

## Edmonton Alberta

\$199,900

Welcome to Aspen Meadows! Modern Main Floor Living with Green Space Access Step into this bright and welcoming main floor 873 sq ft, 2 bedroom, 2 bathroom home featuring concrete floors and a private deck that opens directly to green space! Perfect for morning coffee, pets, or simply enjoying nature from your doorstep. The kitchen offers sleek modern cabinetry, black appliances, and beautiful granite countertops, ideal for casual dining or entertaining. The spacious living area flows seamlessly to the Northeast-facing deck perfect to enjoy our summers! The large primary bedroom includes a walk-through closet and a private 3-piece ensuite with an oversized shower. A second bedroom is perfect for guests, a home office, or media room. Insuite laundry with a spacious storage room, 2 titled surface stalls complete this fantastic condo! Located in a well-maintained building within walking distance to shopping, restaurants, transit, and mins from the Whitemud and Henday! (id:6769)