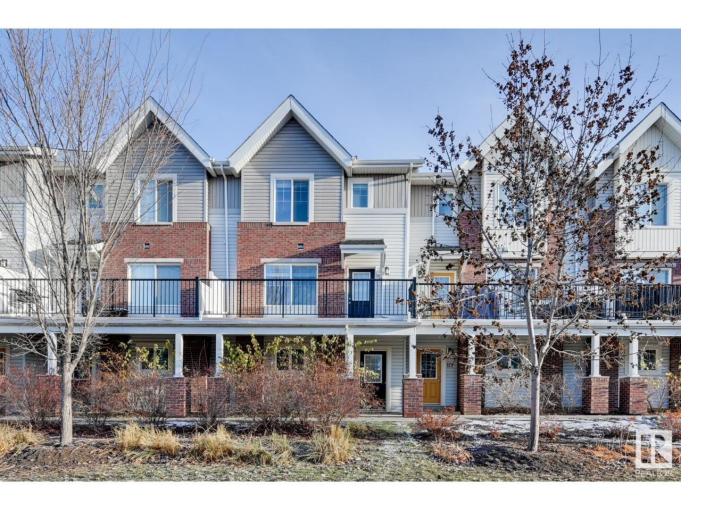

## Sherwood Park Alberta

\$333,800

This spacious 3 bedroom/3 bath/3-storey home in desirable Emerald Hills. Main floor boasts quality finishings, gorgeous open concept living space and upgraded kitchen, including granite counters, large island & walk-in pantry. Living room features a large attached balcony to enjoy the fresh air and green space. Main level complete w/ 2pc bathroom and laundry. Upper level boasts 3 well-sized bedrooms. Primary bedroom has 3pc ensuite w/ a large walk-in shower & an oversized closet. Plus 2nd shared 4pc bathroom upstairs. Other features include a double attached garage, plenty of storage, energy-efficient mechanical including tankless hot water for a lower utility bill. This well maintained complex offers visitor parking and is conveniently located close to shopping & walking trails. Quick proximity to Yellowhead & Baseline Rd, schools & public transportation. A must see! (id:6769)