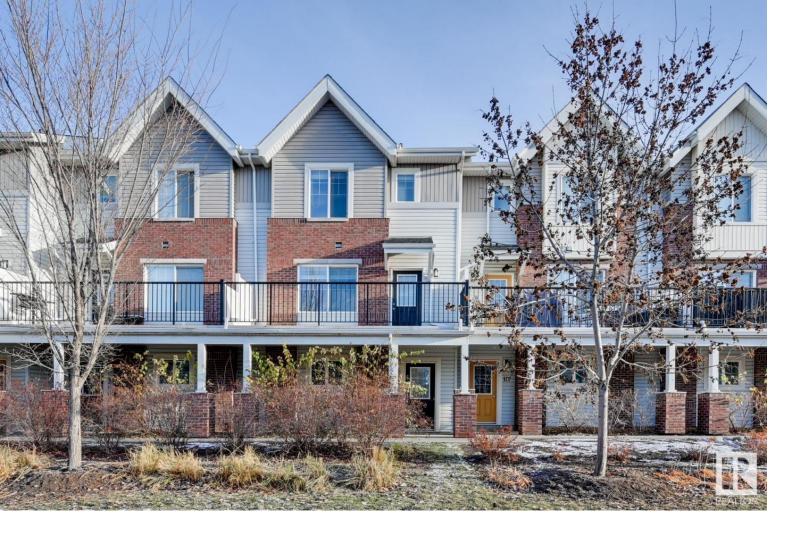

## 2336 ASPEN Trail 115 Sherwood Park AB

\$333,800

This spacious 3 bedroom/3 bath/3-storey home in desirable Emerald Hills. Main floor boasts quality finishings, gorgeous open concept living space and upgraded kitchen, including granite counters, large island & walk-in pantry. Living room features a large attached balcony to enjoy the fresh air and green space. Main level complete w/ 2pc bathroom and laundry. Upper level boasts 3 well-sized bedrooms. Primary bedroom has 3pc ensuite w/ a large walk-in shower & an oversized closet. Plus 2nd shared 4pc bathroom upstairs. Other features include a double attached garage, plenty of storage, energy-efficient mechanical including tankless hot water for a lower utility bill. This well maintained complex offers visitor parking and is conveniently located close to shopping & walking trails. Quick proximity to Yellowhead & Baseline Rd, schools & public transportation. A must see!