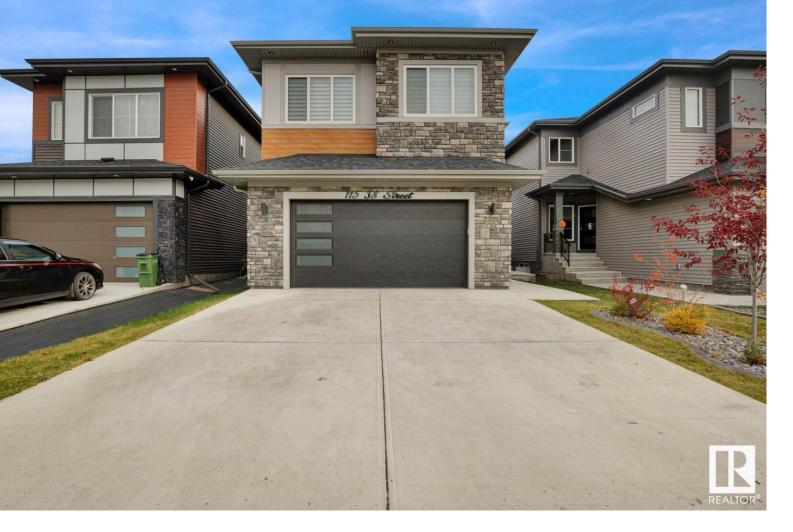

## Edmonton Alberta \$899,000

Stunning 7 bedroom, 6 bathroom home with FULLY FINISHED 2 BED/2 BATH LEGAL SUITE available IMMEDIATELY in the neighbourhood of Charlesworth!! On the man level you will be welcomed by a gorgeous glass railing staircase, CUSTOM 2x4 tiling throughout the main level. This open concept plan offers 2 living spaces. The kitchen features a large center island, upgraded stainless steel appliances and a SPICE KITCHEN. Formal dining/living space, OPEN TO ABOVE with wall mounted fireplace. A bedroom or office space and 3 pce bathroom complete the main floor. Upstairs features a BONUS ROOM withe fireplace, 2 PRIMARY BEDROOMS with 5 pce ensuites/walk in closets in both, TWO ADDITIONAL BEDROOMS, another full bathroom, and upstairs laundry! BASEMENT IS A FULLY FINISHED 2 BED LEGAL SUITE with a separate entrance. This luxury home has numerous upgrades and comes complete with high end finishings. Double attached garage, all landscaping, fence and deck are completed. Close to all amenities and major routes. (id:6769)