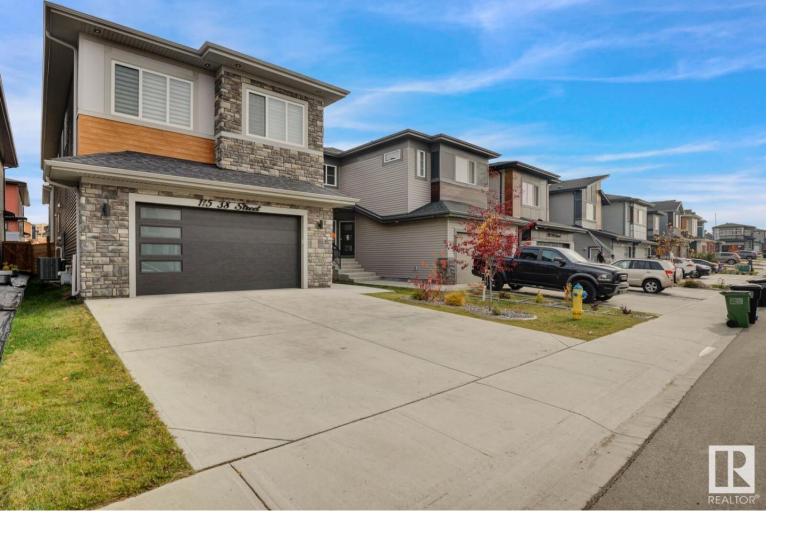

## 115 38 Street Edmonton AB

\$949.000

Stunning 7 Bed/6 Bath, with FULLY FINISHED 2 BED/2 BATH LEGAL BASEMENT SUITE available IMMEDIATELY in the neighbourhood of Charlesworth !! On the main level you are welcomed by a gorgeous glass railing staircase, custom 2X4 feet tiles throughout the main floor. This open concept plan offers 2 living spaces upon entrance. The kitchen features a large center island, upgraded SS appliances plus a spice kitchen. Gracious dinning/living space, open to above and wall mounted fireplace. A bedroom or office space and 3pc bathroom completes the main floor. Upstairs there is a bonus room with fireplace; 2 Master bedroom with 5pc ensuites/walk in closets in each, 2 additional bedrooms, another full bathroom and convenience of laundry! BASEMENT IS A FULLY FINISHED 2 BEDROOM LEGAL SUITE with separate entrance. This luxury home has numerous upgrades and comes complete with high end finishings. Double attached garage, all landscaping, fence and deck completed!! Close to all amenities and major routes.