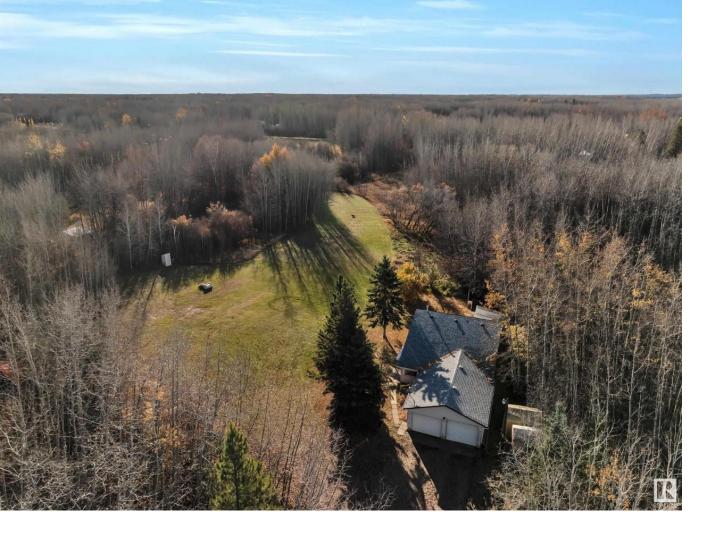

## 54126 RGE ROAD 30 115 Rural Lac Ste. Anne County AB

\$329,900

Exceptionally priced! Motivated seller! Charming 1164 sq ft bungalow, perfectly situated on a stunning 3.47-acre lot, offering an idyllic blend of privacy and picturesque views. Surrounded by lush greenery, this property provides a peaceful escape from the hustle and bustle of everyday life. Inside, find a warm and inviting living space featuring three bedrooms, ideal for family living or guest accommodations. The well-appointed 4-piece bathroom ensures comfort for all. The layout is practical and flows beautifully, making it easy to create a dream home environment. The attached garage offers convenience and additional storage space, while the expansive grounds present incredible potential for future development. Whether it's an envision of building a second home, expanding the current structure, or simply enjoying the open space for recreational activities, the possibilities are endless. This bungalow is ready to move in and make it your own!