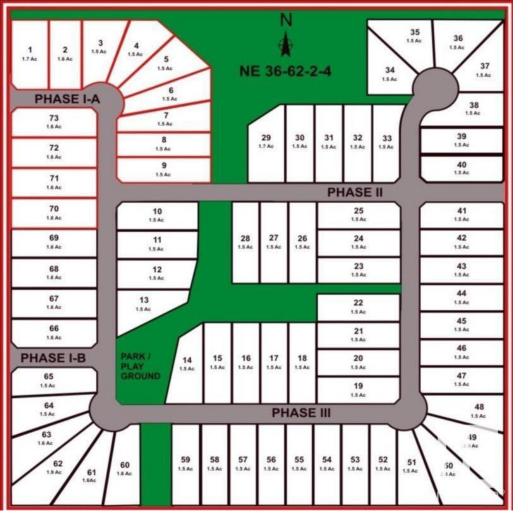

## 115 62529 Range Road 420 A Rural Bonnyville M.D. AB

\$119900

Location Location! Welcome to Morris Estates Country Residential Subdivision - Located on the corner of TWP RD 630 and Range Road 420A. 1 Km West to city limits. 2 KM South to the Golf and Country Club, 6.5 KM North to the Cold Lake Provincial Park, 12 KM East to the Kinosoo Ridge Ski Hill and French Bay park with public boat launch. Country living on the city doorstep! This vacant 1.66 acres is available and ready to be built on. Paved roads, street lighting, underground services, designated playground area with public walking space and architectural controls to maintain the aesthetics of the area. Call your builder and tell him you are ready to build!