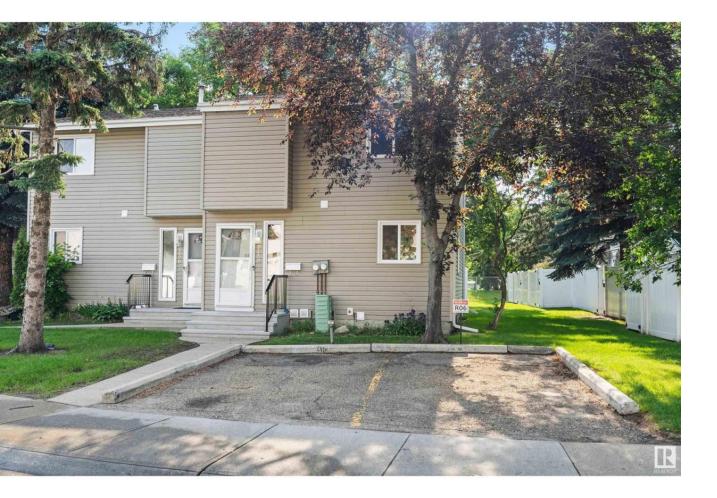

## Spruce Grove Alberta \$225,000

Discover 1,712 sq ft of vibrant, modern living in this 2-storey, end unit townhome. Rich vinyl plank flooring sweeps across the main level, guiding you into a gleaming, fully equipped kitchen with stylish island and into the inviting dining room, aglow with elegant contemporary lighting. The sunlit living room is bright and airy, with golden morning light pouring in from beyond the party-sized deck, overlooking a lush, tree-kissed greenspace just outside the fully fenced backyard--your own private paradise. Upstairs, three generously sized bedrooms await, including a charming primary retreat with a spacious, flex-sized walk-in closet. A 4pc bathroom adorned with double sinks and chic subway-tiled shower serves the upper floor with flair. The finished basement offers a large, versatile space--ideal for a home theatre, fourth bedroom, fitness studio, or creative escape--along with a dedicated laundry room & handy 2-piece bath just down the hall. Your personal parking stall sits just steps from your front door. (id:6769)