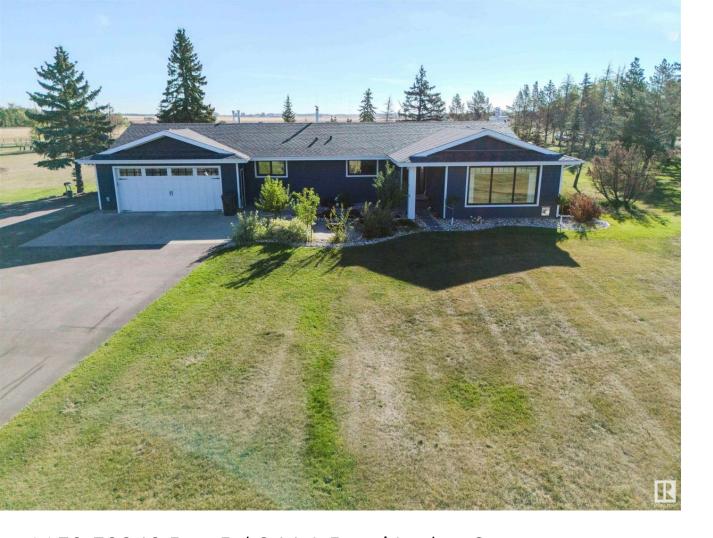

## 1150 50242 Rge Rd 244 A Rural Leduc County AB

\$998,000

Welcome to your dream home! This professionally renovated bungalow is nestled on a sprawling 3 acres of landscaped, gated, fenced land. Offering a balance of modern comfort and serene country living, just minutes from Beaumont and on city water! The open concept layout includes a spacious living room, large kitchen, pantry and dining area perfect for everyday meals and entertaining guests. The primary bedroom features a walk-in closet, ensuite and a beautiful view. 2 more bedrooms and 1.5 bathrooms complete the upstairs. The lower level is the ideal spot to host a game with a rec/media space, wet bar, full bathroom, two bedrooms, gym and laundry area. Newer windows, doors, siding, paving, patio, landscaping with irrigation, composite deck, septic system/field, furnaces, HWT, many more upgrades and exceptionally maintained! 2 heated double garages, workshop, parking for trailers, great curb appeal, the list goes on! Properties like this don't often come up!