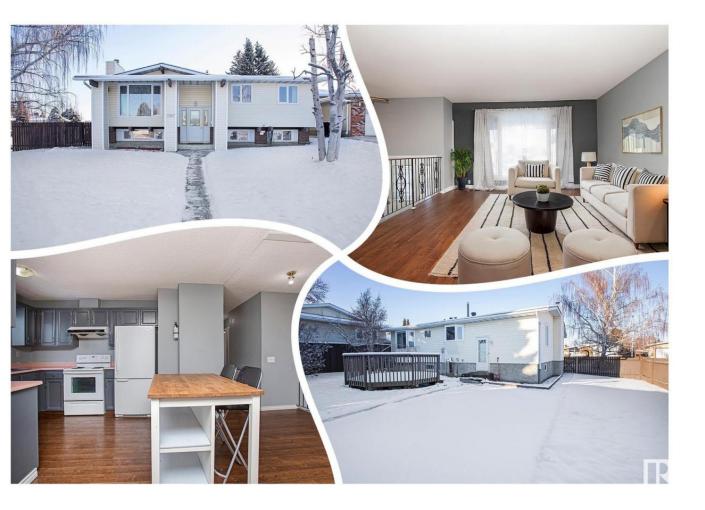

## Edmonton Alberta \$425,000

Dunluce Bungalow on a CORNER LOT, in a CUL-DE-SAC, QUIET location! 2 KITCHENS in the property, perfect for multi-generational living. Nice curb appeal featuring Vinyl Windows & UPGRADED SIDING on the home & garage. The main floor is WARM & inviting w/ an OPEN CONCEPT. WIDE PLANK flooring adds CLASS & CLEANLINESS. Eat in the generous DINING ROOM overlooking the BRIGHT living room, cook in the U-SHAPED kitchen w/ a BAY WINDOW overlooking the yard. 3 bedrooms include a master w/ a 2 piece ENSUITE & bay window; the full 4 piece bath is great for guests & kids. Basement has two SEPARATE entrances. Enjoy a family room w/ a cozy, stone facing WOOD FIREPLACE, 2 bedrooms, a large DEN w/ window & a full bath. Off the rear staircase is a SECOND KITCHEN, washer/dryer area & high efficiency furnace & H2O tank. Rear yard is FULLY FENCED, perfect for kids or pets! Enjoy your DECK for evening BBQ's, firepit, PRIVACY w/ample mature trees & a Double DETACHED GARAGE to keep your cars cozy! Close to Schools & all amenities! (id:6769)