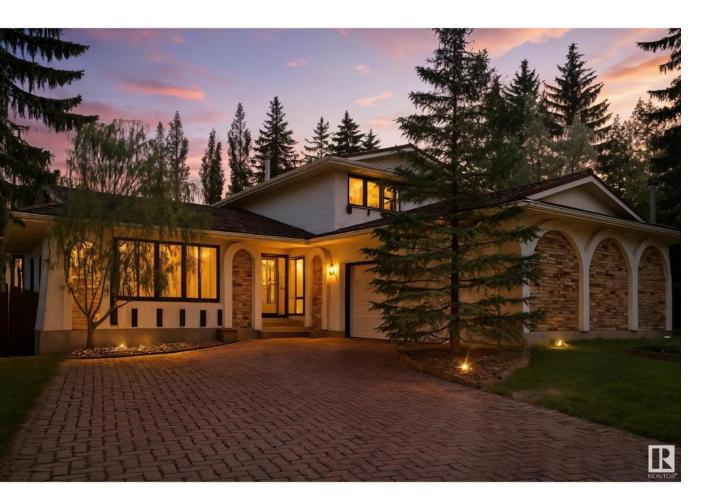

## Edmonton Alberta

\$599,800

MASSIVE 10,000+ SQFT PIE-SHAPED LOT IN SWEET GRASS BACKING THE PROVIDENCE CENTRE, this classic Spanish-inspired gem offers incredible potential in one of Edmonton's most sought-after locations. A grand living room with bay window flows into a formal dining room with mirrored coffered ceiling & tons of natural light. The bright white kitchen offers a second dining area & leads to a sunken living room with woodburning fireplace & wet bar--perfect for entertaining. A bedroom, laundry, & 2-piece bath complete the main level. Upstairs features a spacious primary with walk-in closet & 3-piece ensuite, two more bedrooms, & a 4-piece bath. The partially finished basement includes a living area, 2 bdrms, & storage. The private backyard is a true oasis--lush, expansive, & lined with mature trees offering direct access to the greenbelt. Metal roof, an OVERSIZED double attached garage, and located in a quiet cul-de-sac near top schools, Derrick Golf Club, Southgate, and Whitemud. SOME PHOTOS ARE VIRTUALLY STAGED. (id:6769)