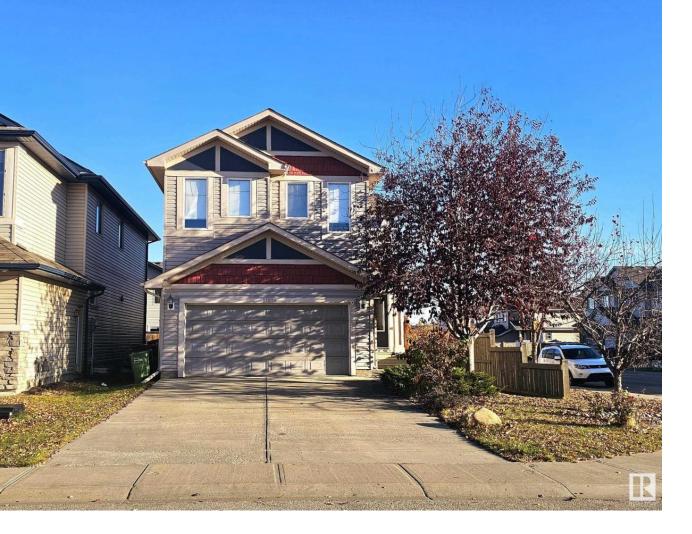

## 11506 16A Avenue Edmonton AB \$624,900

Welcome to Rutherford Heights! This beautifully finished 2-storey home features 4 spacious bedrooms and 3.5 bathrooms, perfect for families or those seeking extra space. As you enter, you'll be greeted by a warm and inviting atmosphere highlighted by 9' ceilings, plenty of natural light and a stunning double-sided fireplace, creating a cozy focal point in both the living and dining areas. The chef's kitchen features a generous walk-through pantry and oversize island with granite countertops w/ built in wine rack. Upstairs the primary bedroom is complete with a private 5 pce ensuite and w/i closet. Two additional bedrooms provide versatility for guests, a home office, or playrooms. Plus 2nd floor laundry and a large bonus room! Fully finished basement provides 4th bedroom, bathroom and rec/family room. Double attached garage is insulated and drywalled. Situated in a convenient location, this home offers easy access to local amenities, schools, parks, and the Anothony Henday, making it ideal.