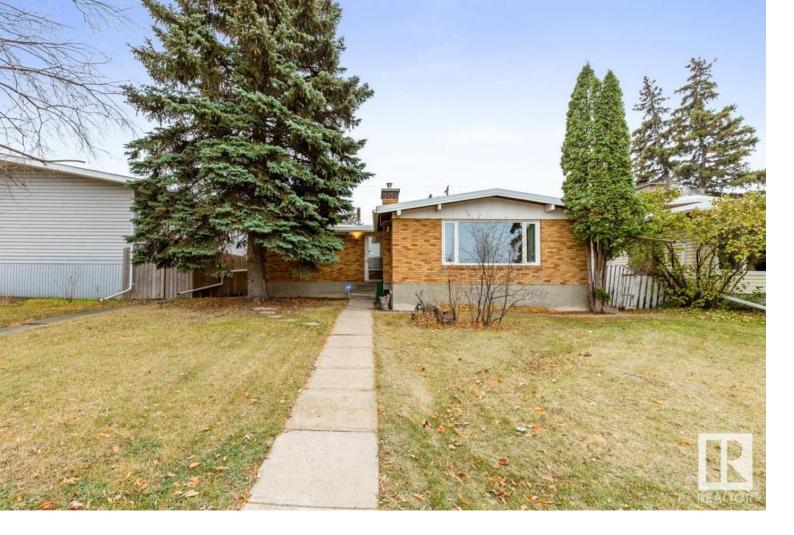

## 11507 51 Avenue Edmonton AB

\$399,988

This mid-century bungalow in Malmo Plains offers unobstructed park views of the U of A Farms and so much potential. With its iconic wood and beam ceiling and natural light throughout, this home radiates the warmth of classic design and is ready for a little TLC to bring it back to its full glory. The main floor features two well-sized bedrooms, a full bath, and an inviting living room with a cozy fireplace. A well laid-out kitchen and newer windows add to the charm and functionality, offering a great foundation for updates. Downstairs, the partially finished basement is a blank canvas awaiting your personal touch. Outside, enjoy a private fenced backyard and a double detached garage. Just steps from trails, top-rated schools, and parks, this home blends community and character. Embrace the opportunity to make this mid-century gem your own and enjoy all that Malmo Plains has to offer!