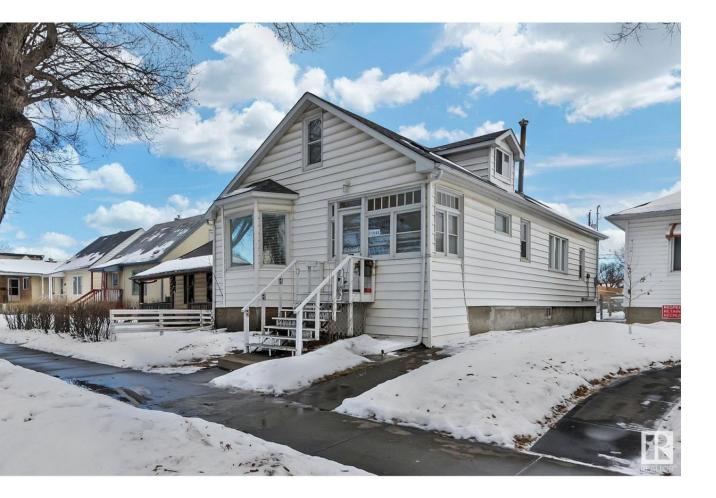

## Edmonton Alberta \$279,900

Amazing Investment Opportunity!! Beautiful 2-Storey 3 bedroom (Character Home) on a large lot; 505 sq metres (33' W x 165' L) in the heart of Parkdale! Features electric fireplace, hardwood floors, loads of light beaming in windows, modern lighting, french doors leading into a large Dining room with ornamental fireplace, adjacent kitchen with brand new stainless appliances/breakfast nook, spacious Primary bedroom, upgraded 4 piece bath. Upstairs you have two large bedroom areas. Laundry area is tucked in unfinished basement and perfect for huge storage. Single garage at back of home. 100 AMP electricals, new shingles and incredible charm! Home is zoned Small Scale Residential and has Massive options for future development such as front/back duplexes or large single family home. Lots of examples can be seen throughout Parkdale! Close to Royal Alex, Commonwealth Stadium and LRT and on beautiful tree lined street this home is a must see! (id:6769)