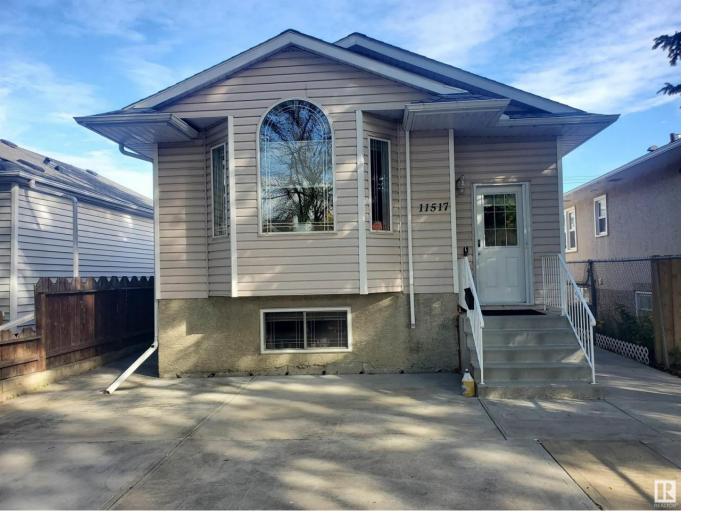

## Edmonton Alberta

\$394,900

Welcome to this beautiful Bi-Level in Parkdale. Built in 2004, Large Living room with an open concept to the dining room with vaulted ceilings. Main floor offers three bedrooms. The basement is fully finished with another two bedrooms and a full bathroom. A potential for a second kitchen with the plumbing in place. Separate entrance to the basement. Double detached 2 car garage. Fully fenced yard with front and rear concrete pads. Minutes away from St. Alphonsus and St. Teresa of Calcutta Elementary Schools. Convenient short drive to downtown. Nearby shopping, public transportation and schools. (id:6769)