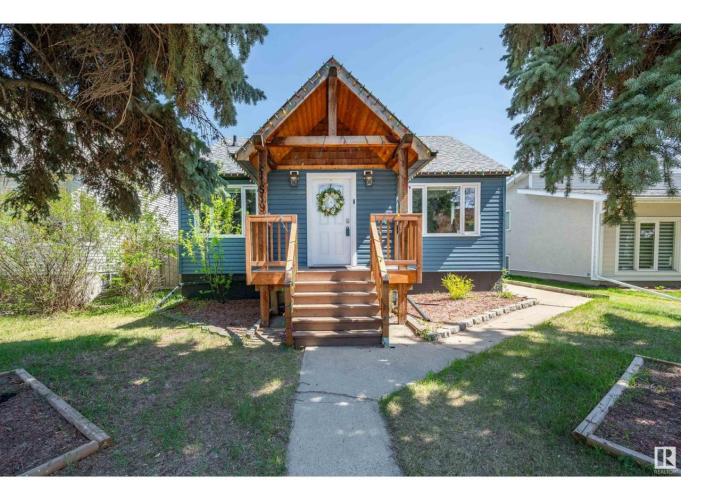

## Edmonton Alberta \$450,000

Welcome to this spacious and well-maintained bungalow in the heart of Spruce Avenue. The main floor features 3 comfortable bedrooms, a bright living room with an electric fireplace, an updated kitchen, a generous dining area, a 4-piece bathroom, and a convenient 2-piece bath with upstairs laundry. The fully finished basement offers added living space with a large recreation room, den, 3-piece bathroom, a second kitchen, and its own washer and dryer-perfect for extended family or extra convenience. Outside, enjoy the fully fenced yard and large double detached garage, offering ample parking and storage. Ideally located across from a school and just minutes from NAIT, LRT, shopping, and the Royal Alexandra Hospital. This centrally located home offers comfort, functionality, and space in a family-friendly, established neighbourhood. Perfect family home or an investment property! (id:6769)