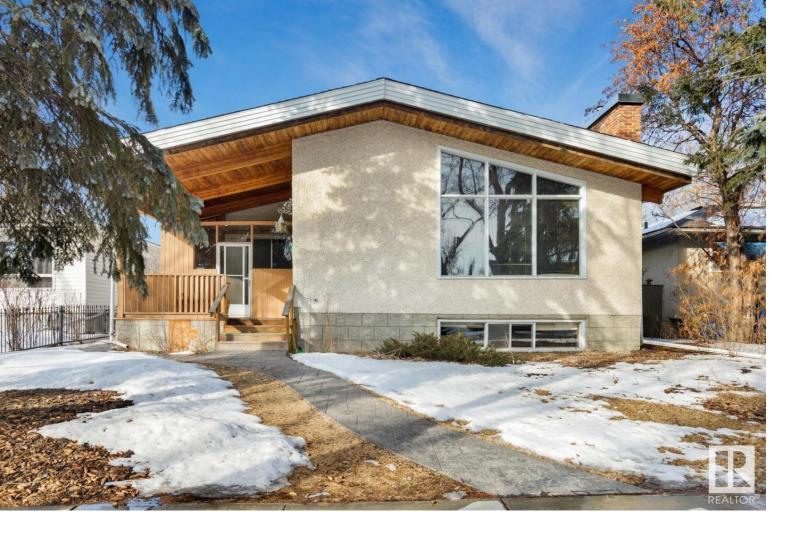

## 11520 78 Avenue Edmonton AB

\$759,900

SUPERB MCKERNAN LOCATION ADJACENT TO A PARK! This well maintained home, boasts a distinctive "chalet" style front extension with a full foundation beneath. The expansive living room features impressive "gulam" beams that stretch over the welcoming front entry and covered porch. The main floor offers an open layout encompassing the living room with a stone woodburning fireplace, a dining area, 2 bedrooms and a 4-pc bathroom, and kitchen space. Upstairs, two bedrooms benefit from newer windows, and a 4-pc bathroom. The fully finished basement showcases a fantastic family room with another fireplace. Additionally, there is a games room, hobby room, extra bedroom, a 3-pc bathroom with a shower. Outside, the well-maintained treed yard features a patio and a spacious double detached garage with alley access. Situated backing onto greenspace (Charles Simmons Park), this property offers easy access to the University, LRT station, and River Valley. Steps away from Whyte Avenue shopping and entertainment district!