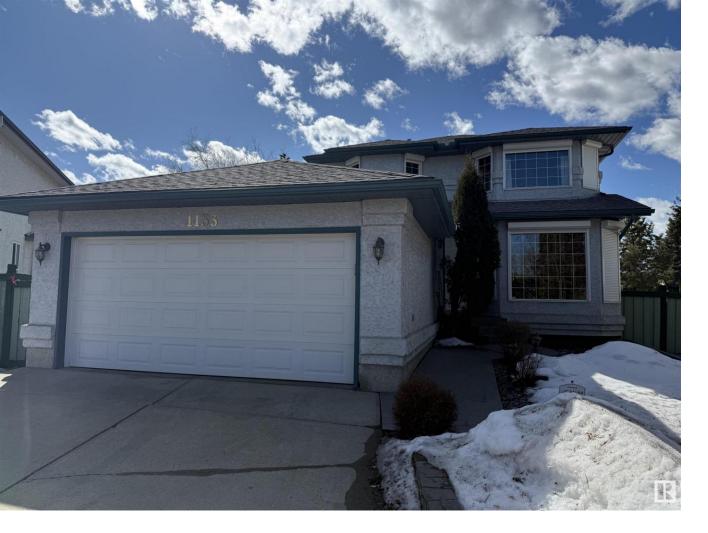

## Edmonton Alberta \$524,900

Potter Greens pie lot, south facing back yard and located in the crotch of the cul-de-sac! Welcome to Lewis Estates! This very well kept family home in a premier west Edmonton golf course community won't last long. Features of this one include such things as gleaming hardwood flooring and professionally set tile work, 3 upstairs bedrooms, newer shingles, 2 gas fireplaces, a fully finished basement, newer furnace, newer hot water tank, underground sprinkler system ready to be hooked up, a separate dining area, big back yard with a raised rock/garden backing onto privacy featuring a big deck with protective cover (perfect for catching some shade or watching a storm come through), newer paint, main floor laundry with tons of natural light, plus this one also boasts an oversized 19'x23' heated and insulated double car garage. Situated very close to shcools, shopping, transportation, Costco, the River Cree, Henday, Whitemud and just a 3 wood to the golf course...this one is sure to make your short list. (id:6769)