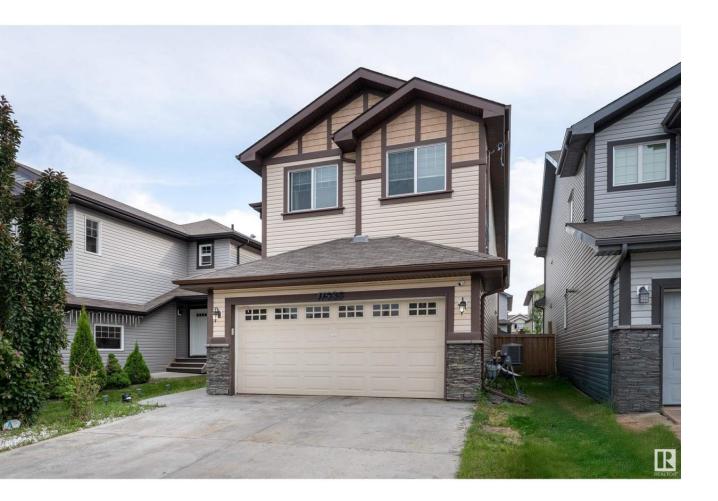

## Edmonton Alberta \$660,000

Get Inspired in Rutherford! Welcome to your perfect move in ready family home. This spacious and beautifully maintained two storey offers just over 3000 square feet of living space in one of Edmonton's most sought after communities. Step inside to an open concept main floor featuring a stylish kitchen with rich dark cabinetry, stainless steel appliances and a large island for cooking and gathering. The cozy living room with gas fireplace flows into a bright dining area that leads to your deck and gazebo and a fully fenced southwest facing yard. A main floor den and half bath add functionality to the layout. Upstairs you will find a luxurious primary suite with a soaker tub, glass shower, double sinks and walk in closet. A huge bonus room, two more large bedrooms, full bath, and brand new laundry complete the upper floor. The finished basement includes two massive bedrooms, full bath and vinyl plank floors. Truly remarkable! Located on a quiet street and just a short walk to schools and parks. Turn Key! (id:6769)