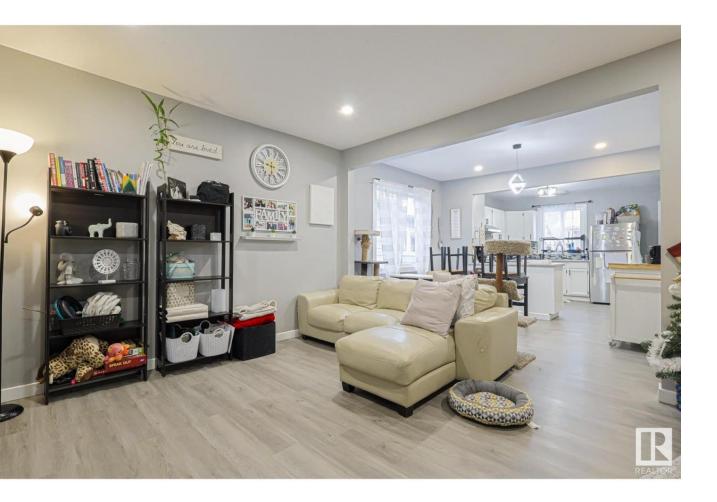

## Edmonton Alberta

Affordable Bungalow with beautiful finishes in Parkdale. Central Edmonton. Close to NAIT and downtown. This is a tremendous opportunity for a first time buyer or investor. Walking distance to public transportation and all amenities. Enter to a spacious living room that leads into a comfortably sized, updated kitchen. The main floor offers two generous sized bedrooms and a recently renovated 4pc bathroom. The basement has a 1 bedroom In-law suite. The large back deck is ideal for enjoying the beautiful summer weather. The oversized garage has added bonus for keeping your vehicle warm and dry in our cold and snowy winter months. Additional perks include a full updated main floor and basement a new furnace, hot water tank, shingles and siding. Do not miss out on this solid home packed full of upgrades. (id:6769)