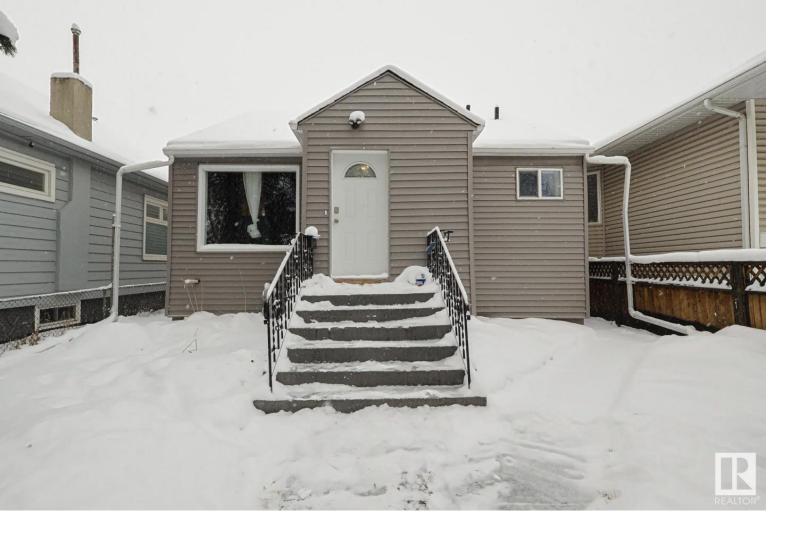

## 11540 83 Street Edmonton AB

\$325.000

Investor Alert!!! Affordable Bungalow with beautiful finishes in Parkdale. Central Edmonton. Close to NAIT and downtown. This is a tremendous opportunity for a first time buyer or investor. Walking distance to public transportation and all amenities. Enter to a spacious living room that leads into a comfortably sized, updated kitchen. The main floor offers two generous sized bedrooms and a recently renovated 4pc bathroom. The basement has a 1 bedroom In-law suite. The large back deck is ideal for enjoying the beautiful summer weather. The oversized garage has added bonus for keeping your vehicle warm and dry in our cold and snowy winter months. Additional perks include a full updated main floor and basement a newer furnace, hot water tank, shingles and siding. Do not miss out on this solid home packed full of upgrades.