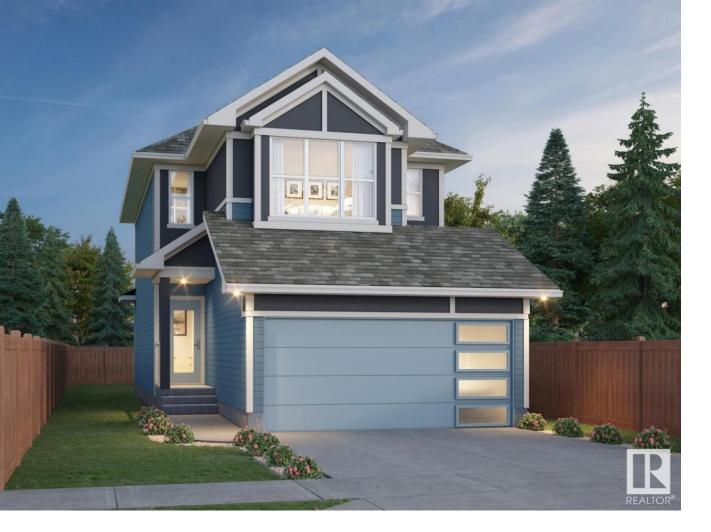

## Stony Plain Alberta \$592,878

Welcome to the Willow built by the award-winning builder Pacesetter homes and is located in the heart Easton in Spruce Grove and just steps to the walking trails and parks. As you enter the home you are greeted by luxury vinyl plank flooring throughout the great room, kitchen, and the breakfast nook. Your large kitchen features tile back splash, an island a flush eating bar, quartz counter tops and an undermount sink. Just off of the kitchen and tucked away by the front entry is a 2 piece powder room. Upstairs is the master's retreat with a large walk in closet and a 4-piece en-suite. The second level also include 2 additional bedrooms with a conveniently placed main 4-piece bathroom and a good sized bonus room. The unspoiled basement has a side separate entrance and larger then average windows perfect for a future suite. Close to all amenities and also comes with a side separate entrance perfect for future development.\*\*\* Pictures are of the show home the colors and finishing's may vary TBC August \*\*\* (id:6769)