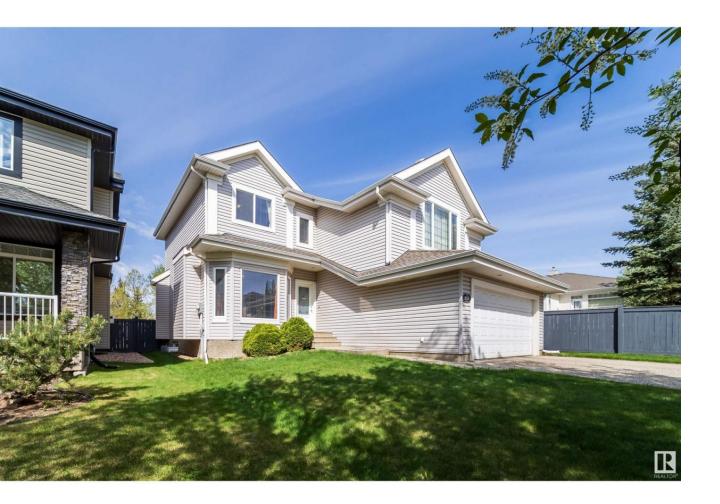

## Edmonton Alberta

\$748,600

Stunning 4-bedroom home in sought-after Terwillegar Gardens—original owner and meticulously maintained! Built by Parkwood Master Builder, this 2,391 sq ft 2-storey features quality craftsmanship and timeless design. A grand foyer with curved staircase leads to a spacious bonus room, formal dining room, and cozy family room with corner gas fireplace and lighted niche. The bright kitchen offers a central island, corner pantry, garburator, large nook, and stainless steel appliances including a gas stove. Upstairs, the elegant primary suite has a walk-in closet and luxurious ensuite with corner tub, vanity, and separate shower. Three more bedrooms offer space for family, guests, or offices. Main floor laundry, half bath, and thoughtful upgrades throughout. The unspoiled basement has 3 large windows and awaits your vision. Prime location near top-rated schools, parks, rec centre, and quick access to Whitemud & Henday. Don't miss it! (id:6769)