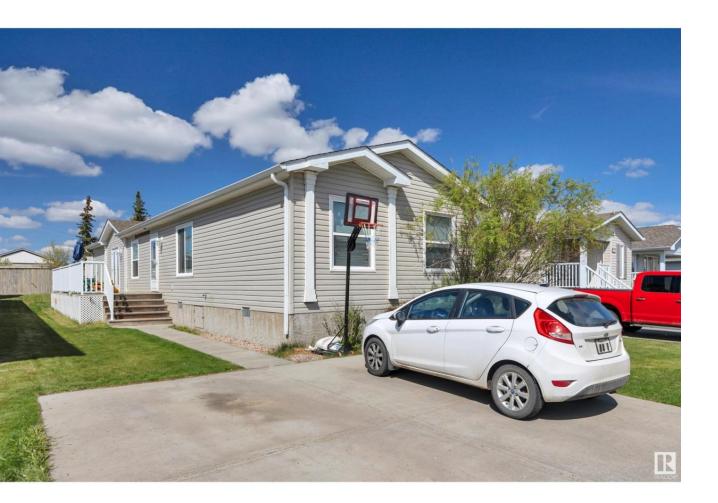

## Leduc Alberta

\$189.900

TWO LIVING ROOMS! DOUBLE PARKING PAD! FUNCTIONAL LAYOUT! This 1509 sq ft 3 bed, 2 bath home is a great layout for those needing extra living space. Lighter toned walls, cabinets, & flooring with a vaulted ceiling creates a welcoming & homey feel! Open concept living unites the space, w/ large kitchen / dining / living room connected for entertaining. Primary bedroom w/ walk in closet & 4 pce bath. Additional living room for the kid's play space / home office, 4 pce bath, & 2 more bedrooms. Laminate flooring in the living spaces, lino in kitchen & bathrooms, carpet in bedrooms. Spacious deck for summer BBQs & relaxing. Two sheds in the yard for storage; no neighbours directly behind either! A great starter home or for those downsizing; welcome to Suntree! (id:6769)