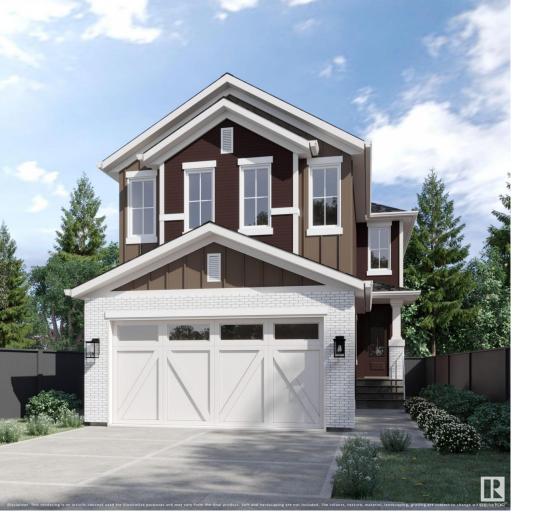

## 1158 GYRFALCON Crescent Edmonton AB \$719,800

Welcome to the "GENESIS II " Detached Single family house 2184 sq ft built by the custom builder Happy Planet Homes located in the vibrant community of HAWKS RIDGE. This custom-built 2 Storey home features 6 BEDROOMS and 4 FULL WASHROOMS. Upon entrance you will find a MAIN FLOOR BEDROOM,FULL BATH ON THE MAIN FLOOR , Huge OPEN TO BELOW living room, FIREPLACE FEATURE WALL and a DINING NOOK. Custom-designed Kitchen with High Gloss upper cabinets and textured bottom cabinets with a huge centre island. Upstairs you'll find a HUGE BONUS ROOM across the living room which opens up the entire space. The MASTER BEDROOM showcases a lavish ensuite comprising a stand-up shower with niche, soaker tub and a huge walk-in closet. Other 2 secondary bedrooms with a common bathroom and laundry room finishes the Upper Floor. LEGAL BASEMENT SUITE comes with beautiful kitchen, 2 bedrooms, separate laundry, full bath and a living room. \*\*PLEASENOTE\*\* Pictures from different layout, similar spec. \*ASSIGNMENT SALE AVAILABLE\* Listing Presented By: