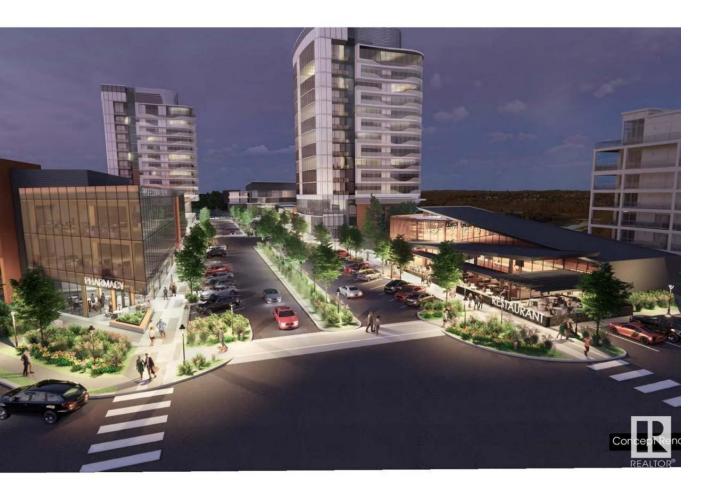

## St Albert Alberta

\$40

Welcome to Riverbank Landing! Opportunity to lease main floor commercial/retail units in St. Albert's most exciting mixed use development on the banks of Sturgeon River. Two units ranging from 967 sq.ft. up to a total of 2,104 sq.ft. contiguous available (including CORNER UNIT). Located in Building 2, a 14-storey residential condominium building. Development will offer high walkability and foot traffic. Oversized sidewalk with covered overhang throughout to accommodate shop spillover and patios. High ceilings (20') with mezzanine permitted. Occupancy currently estimated for Q4 2025. Property is currently under development - not currently titled. Artist renderings are shown for illustrative purposes and may not be exact. (id:6769)