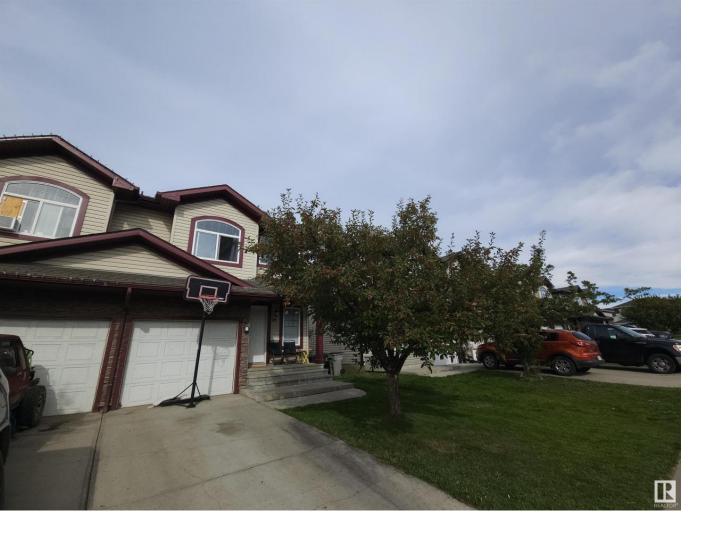

## 116 MERIDIAN Loop Stony Plain AB

\$319,900

Backing onto green space this open concept half duplex offers privacy with no neighbors behind and a nice view. The kitchen has a centre island, walk-in pantry and garden door to deck. The living room features a cosy gas fireplace. The master bedroom has a 4pc ensuite and walk-in closet. There are two other good sized bedrooms as well as a 4pc main bathroom. The back yard is fenced. Located to family orientated neighborhood close to shopping, school & restaurants. Quick access to Hwy 16a and the Yellowhead.