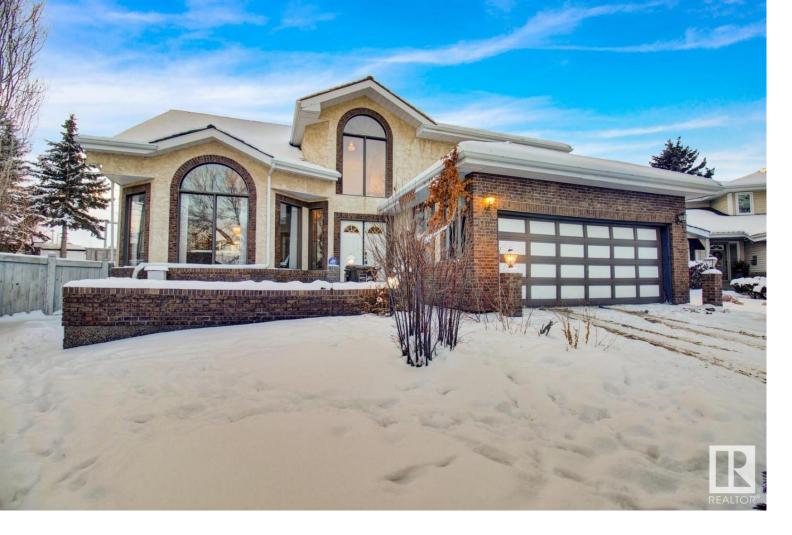

## Edmonton Alberta

\$764,900

This is an over 4200sf PALACE! In prestigious Ogilvie lies this massive 7 BEDROOM home with a 2nd KITCHEN and AC on an 860m2 lot! Upon entry you feel the grandness w open to below entry facing a spiral staircase! Front sitting room in pristine condition. The formal dining ROOM (it is an entire room!), sets onto a very large informal dining room. Next, the kitchen is so well sized with equal parts storage and counter space. This backs onto a treasure: a 2 STOREY heated SOLARIUM! You have 2 bedrooms with BALCONIES onto it! The back living room is well sized and has a WOOD BURNING FIREPLACE! You have a den w fp, walk-in closet, bathroom, and mud room finishing the main. Going up you have a very oversized primary bedroom, 3 very well sized additional bedrooms, and a BONUS ROOM. The basement has a full kitchen w pantry, 2 additional bedrooms, a full bathroom, and massive family room space that easily splits into 3; one could even be an additional bedroom! The back yard has NO REAR NEIGHBOURS! Come home today. (id:6769)