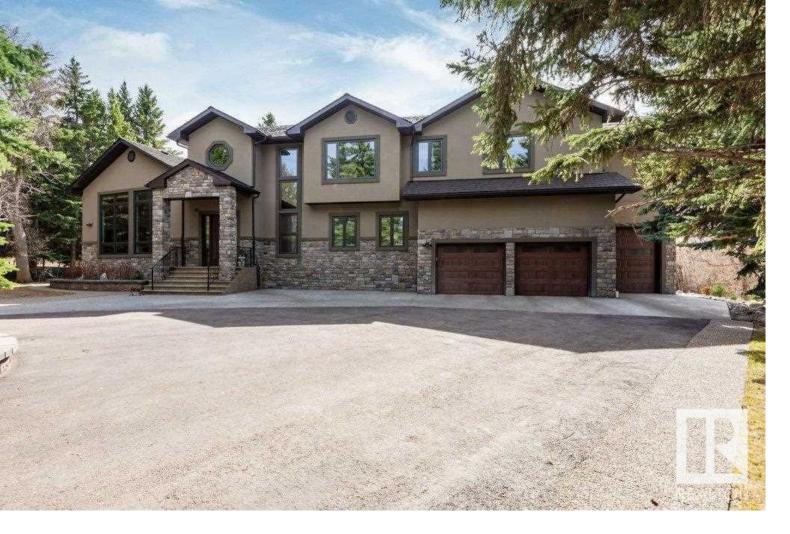

## Edmonton Alberta

An estate to defy all estates in Windermere. Nestled on 1.247 acres surrounded by trees and the ravine. This extraordinary new executive 2 storey 4265 sq ft plus 2011sq ft finished basement has 4 generous bedrooms 5 baths, bonus room & laundry room. Very private, serene setting, it is a dream to live in a park like setting backing onto the ravine, Golf Course and River, a truly special location! Exceptional quality finishes. The main floor is a stunning great room design with high open ceilings and stunning walls of glazing it makes the views truly breathtaking. The Chef inspired gourmet kitchen with huge granite island overlooks the dining area and great room. Fully equipped with walk-in pantry. Main floor office, 3pce bath with dog wash. Numerous upgraded features main floor office, media rec room, bedroom, bath, upgraded mechanical system, 2 a/c. Beautifully landscaped circular driveway. An estate for every season. The ideal estate with room to grow. Ample room for pool, garden and room to play. (id:6769)