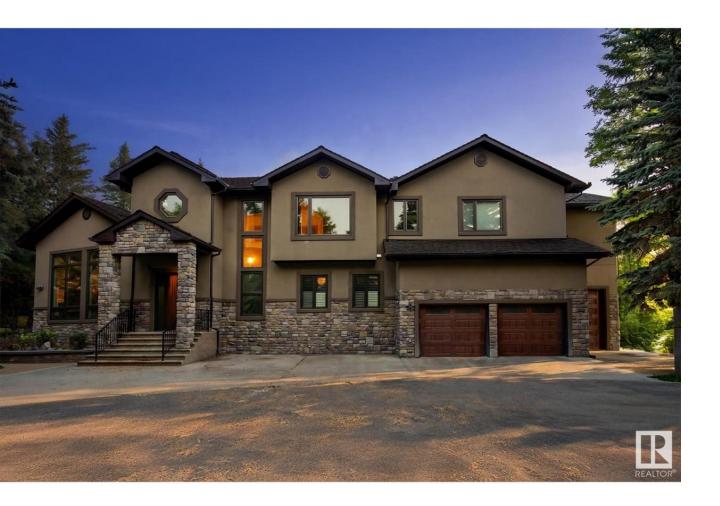

## Edmonton Alberta

\$2,199,000

A RARE OPPORTUNITY TO OWN A PRIVATE LUXURY RETREAT IN ONE OF EDMONTON'S MOST PRESTIGIOUS LOCATIONS. Set on OVER 1.2 ACRES in the heart of Windermere, this custom-built estate blends timeless sophistication with modern comfort in a truly unforgettable setting. Nestled among MATURE TREES and backing onto RAVINE, GOLF COURSE, and RIVER, it offers a level of privacy rarely found in the city. With over 6,200 SQ FT OF LIVING SPACE across three levels, it includes 4 spacious bedrooms, 5 baths, a bonus room, and upper laundry. The main floor impresses with SOARING CEILINGS, floor-to-ceiling windows, and a CHEF'S DREAM KITCHEN with oversized granite island, high-end appliances, and WALK-IN PANTRY. A private main floor OFFICE, plus a fully finished basement with MEDIA ROOM, guest suite, and rec space complete the interior. Outdoors, the beautifully landscaped grounds and CIRCULAR DRIVEWAY offer endless space to create your dream retreat--A PROPERTY WHERE LUXURY, NATURE, AND POSSIBILITY MEET. (id:6769)