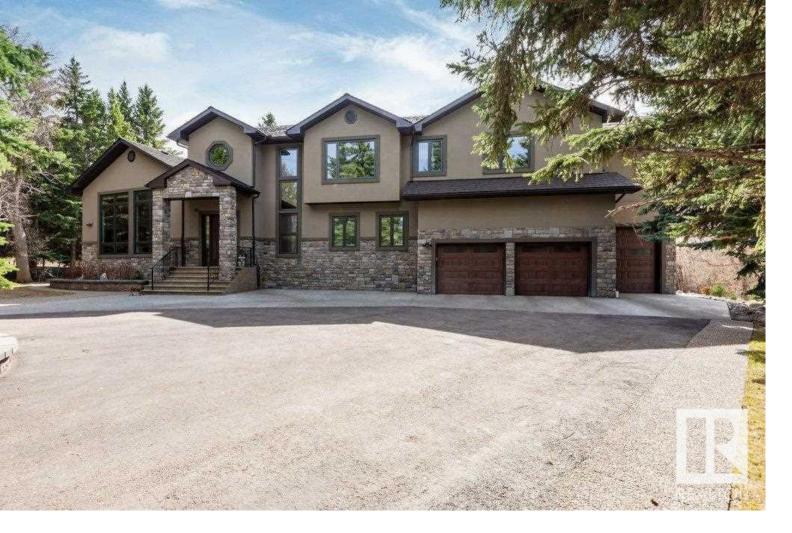

## 116 WINDERMERE Crescent Edmonton AB

\$2,498,000

An estate to defy all estates in Windermere. Nestled on 1.247 acres surrounded by trees and the ravine. This extraordinary new executive 2 storey 4265 sq ft plus 2011sq ft finished basement has 4 generous bedrooms 5 baths, bonus room & laundry room. Very private, serene setting, it is a dream to live in a park like setting backing onto the ravine, Golf Course and River, a truly special location! Exceptional quality finishes. The main floor is a stunning great room design with high open ceilings and stunning walls of glazing it makes the views truly breathtaking. The Chef inspired gourmet kitchen with huge granite island overlooks the dining area and great room. Fully equipped with walk-in pantry. Main floor office, 3pce bath with dog wash. Numerous upgraded features main floor office, media rec room, bedroom, bath, upgraded mechanical system, 2 a/c. Beautifully landscaped circular driveway. An estate for every season. The ideal estate with room to grow. Ample room for pool, garden and room to play.