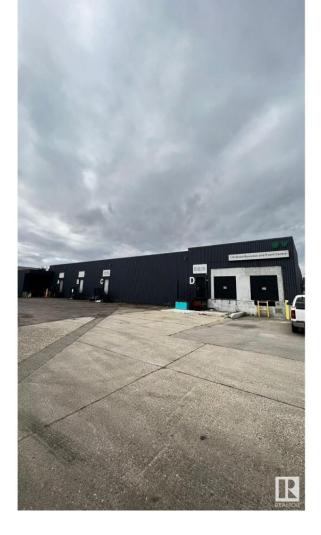

## Edmonton Alberta

\$2,500,000

This well-positioned property is located in Edmonton's desirable Prince Rupert neighbourhood, offering excellent visibility and easy access to major routes including Downtown, Kingsway, and the Yellowhead Highway. With ample parking and proximity to key areas, it's an ideal spot for businesses looking to attract foot traffic or benefit from seamless connectivity to major roadways. Perfect for a wide range of uses, this space offers both convenience and opportunity in one of Edmonton's most accessible locations. Don't miss your chance to secure this prime spot! (id:6769)