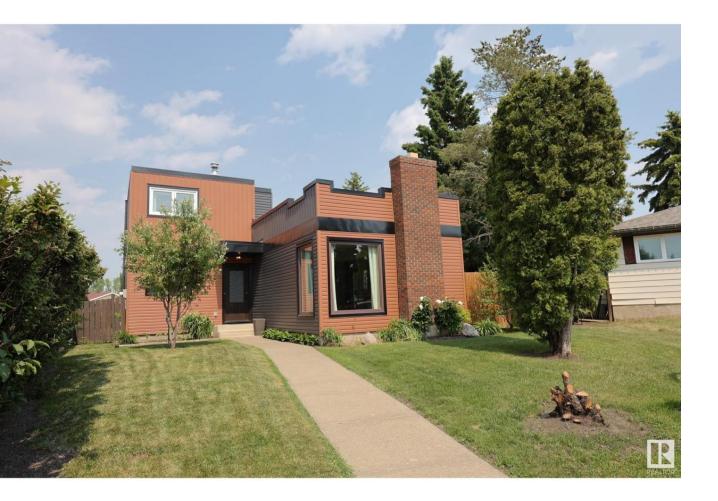

## Edmonton Alberta

One of a Kind! ARCHITECTURAL HOME, completely renovated on a MASSIVE LOT steps away from School! EXTENSIVE RENOVATIONS include new roof, siding, windows, Doors, kitchen, bathrooms, flooring, paint, electrical almost everything! HOME IS LOVED AND IT SHOWS! Open Great room is FILLED WITH NATURAL LIGHT. Wood burning BRICK FIREPLACE in living room. Dinette with double garden door to deck and impressive yard. MAPLE KITCHEN, with pots and pan drawers, corner pantry, SS appliances and room to work. 2 bedrooms that could be an office plus a full bath complete this level. Upstairs to the PRIVATE ROOF TOP PATIO surrounded by trees. Primary suite with a walk in closet. CUSTOM BATHROOM with walnut cabinets and frameless glass shower. Bedroom 4 with a VIEW of the yard. BASEMENT IS FULL FINISHED with an open rec room, bedroom, bathroom and laundry room. 22x22 Detached garage off the alley. YARD IS FENCED for pets with fruit and veg garden, Pad for Hot tub and a corner gazebo next to the firepit. Rare Opportunity!!! (id:6769)