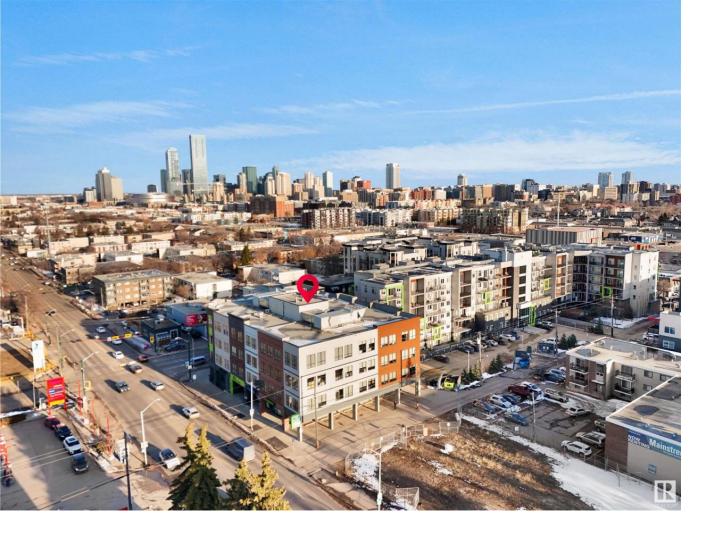

## Edmonton Alberta

\$1,555,200

Positioned near Unity Square and the Brewery District, Vibe Professional Centre combines striking modern design with functional flexibility. With abundant natural light, great signage potential, and free parking, this location supports a wide range of business uses. Now available for lease or for purchase, this property presents an excellent owner-user opportunity. Secure your own space while benefiting from rental income generated by existing tenancies -- a smart way to offset your mortgage and build equity over time. Own and operate in one of Edmonton's most vibrant and growing areas. (id:6769)