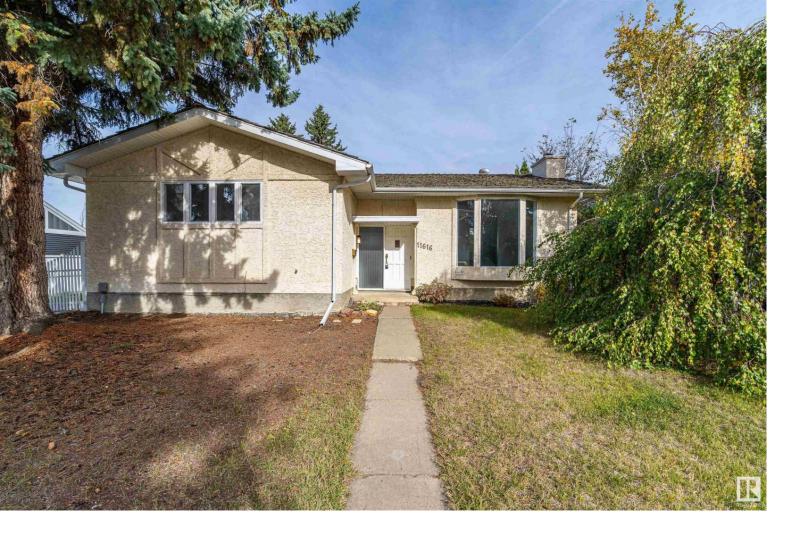

## 11616 39A Avenue Edmonton AB

\$485,000

This well-maintained, move-in ready 4-bedroom, 2-bathroom bungalow sits on a massive 75x115 ft. lot (including a 20x115 ft. utility lot). The bright living room features a bay window, and the large dining area is ideal for gatherings. The kitchen offers a breakfast bar and a beautiful view of the huge backyard. The master bedroom includes a 2-piece ensuite. The mostly finished basement boasts a large family room with a wood-burning fireplace, a den and a flex room (potential 5th bedroom), and ample storage space. Complete with an oversized 24x20 double detached garage and RV parking. Ideally located near top schools, shopping, public transport, river valley trails, and Whitemud Freeway.