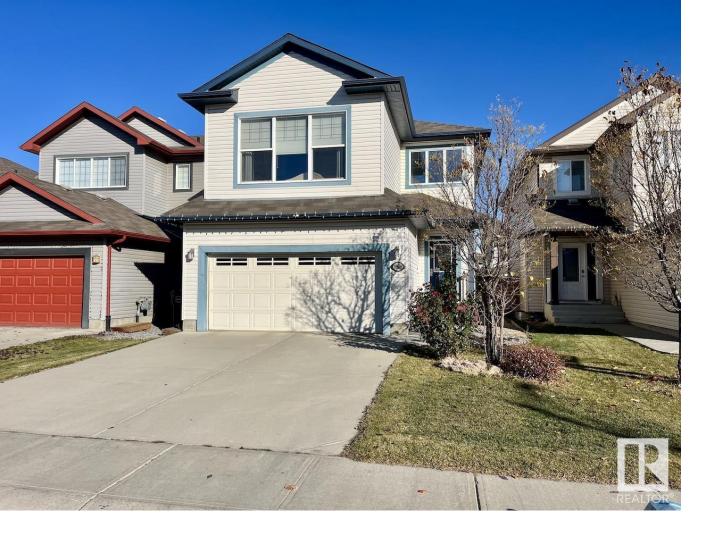

## 11618 16A Avenue Edmonton AB

\$599,500

Beautiful well maintained 2 story 3 beds 4 baths in Rutherford Heights. Welcome to this amazing custom built home. Includes the fully developed basement, bonus room over double attached garage, front porch, back deck, brick patio, and landscaped yard, close to amenities on south side and easy access to main roads and airport. Feel the elegance of this open concept design, stone counter tops, island seating in kitchen, nook, formal dining area that flows into a spacious living and entertainment area on the main floor with gas fireplace. 2nd level has 3 spacious bedrooms, master suite with 5 pc ensuite bath, his and hers vanity with sinks, jacuzzi tub, walk-in closet, glass shower, gas fireplace and the vaulted ceiling bonus room. Yes, the basement is completely finished with a 4th bath, walk-in shower and plenty of room for your studio, office, movie theatre, workout, company, etc.