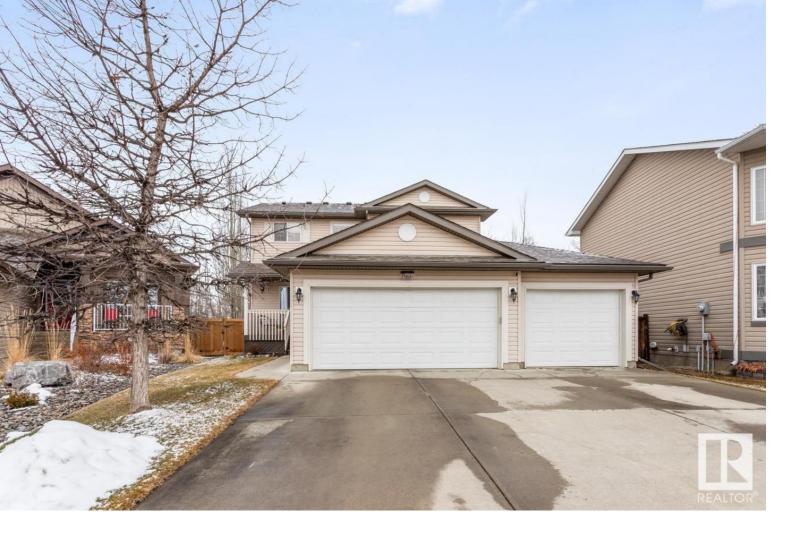

## 1163 WESTERRA Link Stony Plain AB

\$549,900

Welcome to 1163 Westerra Link! This fully finished walkout 2-story home boasts an attached heated 29x23' triple garage and backs onto a treed ravine. The open front entrance leads to the main floor living space, including a kitchen with stainless steel appliances, granite countertops, and ample cupboard space. Main floor laundry and a 2-piece bathroom are conveniently located. Upstairs, find 3 large bedrooms and a 4-piece bath, with the master featuring a walk-in closet and luxurious 5-piece ensuite. The basement offers a wet bar, electric fireplace, 4th bedroom, in-floor heating, and a 3-piece bath. Additional features include an underground sprinkler system, AC, re-landscaped yard and deck in 2018/19, and new shingles/eavestroughs installed in 2019. Located in the family community of Westerra surrounded by mature trees, environmental reserve, and numerous parks and walking trails, this is a must-see property.