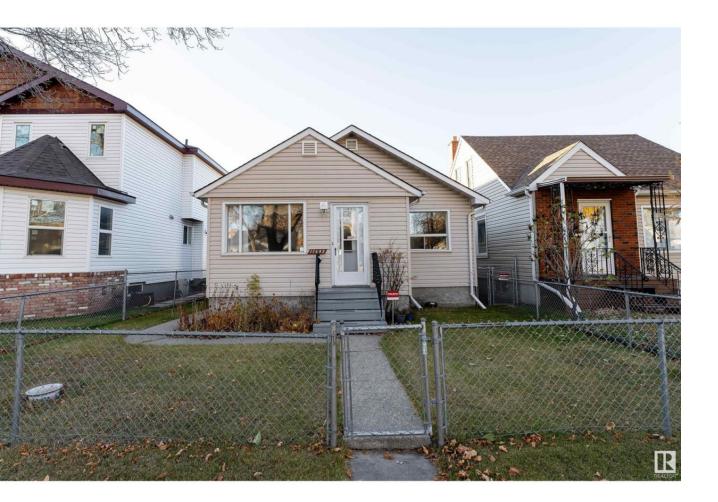

## Edmonton Alberta

This charming 1,332 sq. ft. bungalow is located in Parkdale neighborhood, offering the perfect blend of comfort, convenience and community. With 3 spacious bedrooms including a walk-in closet for the main bedroom and 1.5 bathrooms, all situated on the main floor, this home is ideal for families or those seeking single-level living. The living room, kitchen and dining area provide a welcoming and functional layout, perfect for both everyday living and entertaining guests. The finished basement is a fantastic bonus, offering a large rec room that can be tailored to your needs, separate laundry room adds convenience and functionality, and a den, ideal for a home office, reading nook, or study space. Step outside to the fully fenced backyard, where you'll find a spacious deck perfect for outdoor dining, relaxation, or enjoying the private, tranquil surroundings. This home is just a short walk away from local parks, playgrounds and schools. Don't miss out on this fantastic opportunity! (id:6769)