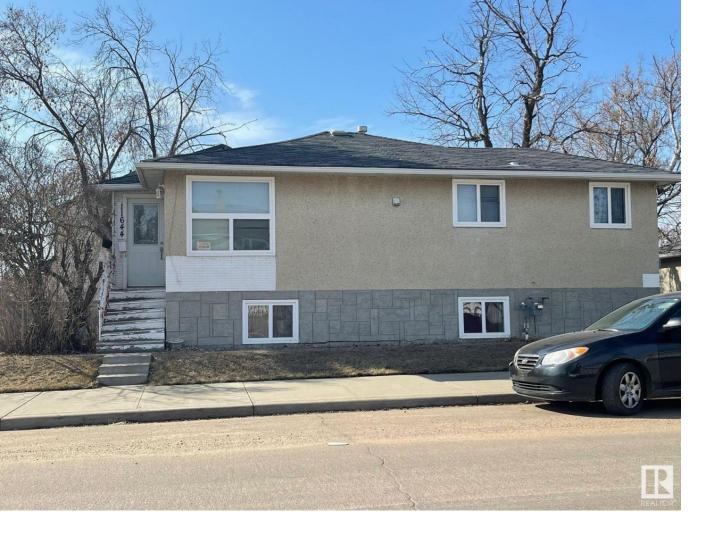

## Edmonton Alberta

\$212,000

Over 800sq.ft raised bungalow situated on a corner lot in Parkdale, 2+1 bedrooms, 2 full baths, fully finished basement and a double car garage. Extremely convenience location within walking distance to all amenities. (id:6769)